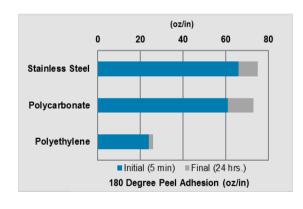

# 8000T Jewelry

### **FEATURES**

- · Thermal transfer, polypropylene label with a permanent acrylic adhesive
- Good smear/scratch resistance
- · Excellent durability and chemical resistance
- Available in white (05833RM)

#### **MATERIAL CONSTRUCTION**

| Component | Description                       | Caliper |
|-----------|-----------------------------------|---------|
| Facestock | White coated matte polypropylene  | 3.7 mil |
| Adhesive  | Permanent, acrylic-<br>based      | 1.0 mil |
| Liner     | 40 lb. semi-bleached, kraft stock | 2.8 mil |
|           | TOTAL ± 10%                       | 7.5 mil |

#### **ADHESIVE STRENGTH**



#### TEMPERATURE PERFORMANCE

| Minimum<br>Application<br>Temperature | Service<br>Temperature                 | Optimal<br>Storage<br>Conditions |
|---------------------------------------|----------------------------------------|----------------------------------|
| 45° F (7° C)                          | -40° F to 250° F<br>(-40° C to 121° C) | 72° F (22° C)<br>at 50% RH       |

## **Expected Exterior Life**

1 years

#### **CHEMICAL RESISTANCE**

|          |                | Suggest | ed Ribbon |
|----------|----------------|---------|-----------|
|          | Chemical       | 6100    | 3200      |
| Weak     | Blood          | •       | •         |
|          | Body Fluid     | •       | •         |
|          | Salt Water     | •       | •         |
|          | Water          | •