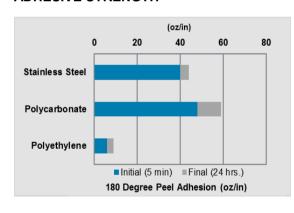

**APPLICATIONS** 

Shelf labeling

Work in Process

# 8000T Retroscan

## **FEATURES**

- · Thermal transfer, gloss retro-reflective polyester label with a permanent acrylic adhesive designed specifically for long-range scanning
- Excellent smear/scratch resistance
- Excellent durability and chemical resistance
- Available in silver (05224RM)

#### **MATERIAL CONSTRUCTION**

| Component | Description                            | Caliper |
|-----------|----------------------------------------|---------|
| Facestock | Silver retro-reflective polyester film | 5.5 mil |
| Adhesive  | Permanent, acrylic-<br>based           | 1.0 mil |
| Liner     | 50 lb. semi-bleached, kraft stock      | 3.0 mil |
|           | TOTAL ± 10%                            | 9.5 mil |

#### **ADHESIVE STRENGTH**



### **TEMPERATURE PERFORMANCE**

| Minimum<br>Application<br>Temperature | Service<br>Temperature                 | Optimal<br>Storage<br>Conditions |
|---------------------------------------|----------------------------------------|----------------------------------|
| 45° F (7° C)                          | -40° F to 300° F<br>(-40° C to 149° C) | 72° F (22° C)<br>at 50% RH       |

# **Expected Exterior Life**

2 years

### **CHEMICAL RESISTANCE**

|          |                | Suggested Ribbon |      |
|----------|----------------|------------------|------|
|          | Chemical       | 6200             | 5095 |
| Weak     | Blood          | •                | •    |
|          | Body Fluid     | •                | •    |
|          | Salt Water     | •                | •    |
|