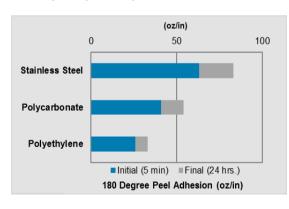

**APPLICATIONS** 

· Laboratory slide

processes

labeling & staining

# 8000T Slide

## **FEATURES**

- Thermal transfer, premium, white gloss polyester label with a permanent acrylic adhesive
- Withstands immersion in harsh chemicals when paired with Image Lock<sup>TM</sup> ribbon
- Moderate abrasion resistance
- Prints well up to 6 in/sec
- Available in white (10027357RM)

#### **MATERIAL CONSTRUCTION**

| Component | Description                       | Caliper |
|-----------|-----------------------------------|---------|
| Facestock | White gloss coated polyester      | 3.0 mil |
| Adhesive  | Permanent, acrylic-<br>based      | 1.0 mil |
| Liner     | 50 lb. semi-bleached, kraft stock | 3.1 mil |
|           | TOTAL ± 10%                       | 7.1 mil |

### **ADHESIVE STRENGTH**



#### TEMPERATURE PERFORMANCE

| Minimum<br>Application | Service                       | Optimal<br>Storage         |
|------------------------|-------------------------------|----------------------------|
| Temperature            | Temperature  -40° F to 257° F | Conditions                 |
| 50° F (10° C)          | (-40° C to 125° C)            | 72° F (22° C)<br>at 50% RH |

# **Expected Exterior Life**

2 years

### **CHEMICAL RESISTANCE**

|          |                | Suggested Ribbon |
|----------|----------------|------------------|
|          | Chemical       | Image Lock       |
| Weak     | Blood          | •                |
|          | Body Fluid     | •                |
|          | Salt Water     | •                |
|          | Water          | •                |
|