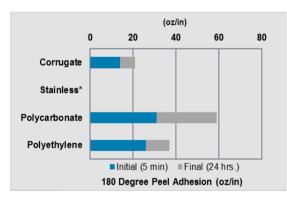

#### ADHESIVE STRENGTH

 $^{\ast}\mbox{Attraction}$  between adhesive and surface is so great that the facestock rips.