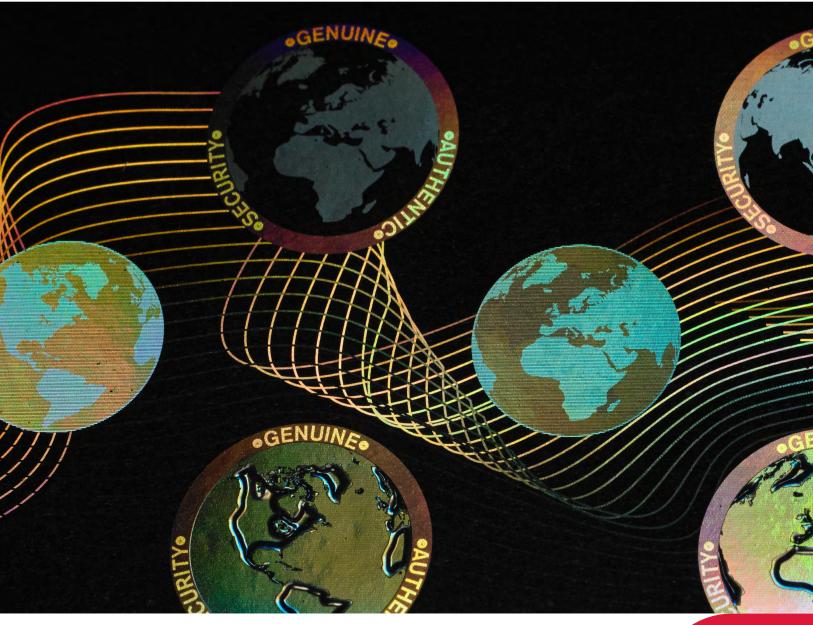

#### **Lamination Security Features**

Zebra's holographic stock laminates come in five different designs: World Globe, Lock, Eagle, Safe and Safe 2.

Zebra's laminates offer a range of security features, including:

- **Overt** visual security elements, which are visible to the human eye, easy to authenticate and difficult to forge
- **Covert** elements, which require a device to make them readable by the human eye
- **Forensic** elements, which are the most difficult for a counterfeiter to detect and replicate and are visible only with complex laboratory equipment