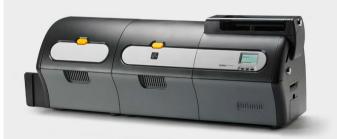

# ZEBRA CARD PRINTERS

Zebra offers two card printers with lamination capabilities: the ZXP Series 7 and ZXP Series 8.

**ZXP Series 7** 

- Superb image quality, high efficiency, low cost of ownership
- Fast and reliable performance combined with sharp, vivid images
- Robust design works in a wide range of environments and applications

#### **ZXP Series 8**

- High-security retransfer printer with industrybest throughput
- Superior, photo-like image quality and durable, abrasion-resistant cards
- Thermally bonded clear transfer film protects against tampering and fraud