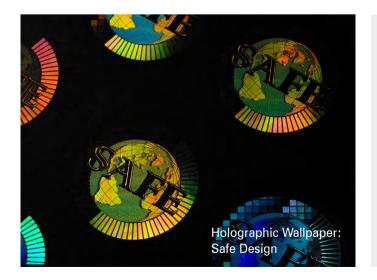

#### **Lamination Security Features**

Zebra's holographic stock laminates come in five different designs: World Globe, Lock, Eagle, Safe and Safe 2.

Zebra's laminates offer a range of security features, including:

# ZEBRA'S STOCK LAMINATE PRODUCTS\*

| ZXP Series 7™ TrueSecure™ Laminates |                                                                                                        |                                                                                                                |                |  |  |  |  |
|-------------------------------------|--------------------------------------------------------------------------------------------------------|----------------------------------------------------------------------------------------------------------------|----------------|--|--|--|--|
| Part Number                         | Description                                                                                            |                                                                                                                | Cards per Roll |  |  |  |  |
| 800085-914                          | Zebra i Series 1 mil Laminate for ZXP Series 7, Top, Ful                                               | 750                                                                                                            |                |  |  |  |  |
| 800085-918                          | Zebra i Series 1 mil Laminate for ZXP Series 7, Bottom, Full Clear                                     |                                                                                                                | 750            |  |  |  |  |
| 800085-912                          | Zebra i Series 1 mil Laminate for ZXP Series 7, Bottom, Magnetic Stripe                                |                                                                                                                | 750            |  |  |  |  |
| 800085-913                          | Zebra i Series 1 mil Laminate for ZXP Series 7, Top, Smart Card                                        |                                                                                                                | 750            |  |  |  |  |
| 800086-001                          | Zebra i Series 1 mil Laminate for ZXP Series 7,<br>Top, Holographic Wallpaper, "Safe" Design           |                                                                                                                | 750            |  |  |  |  |
| 800086-005                          | Zebra i Series 1 mil Laminate for ZXP Series 7,<br>Top, Holographic Wallpaper, "Safe 2" Design         | SAFE SAFE SAFE SAFE<br>SAFE SAFE SAFE SAFE<br>SAFE SAFE SAFE SAFE                                              | 750            |  |  |  |  |
| 800086-002                          | Zebra i Series 1 mil Laminate for ZXP Series 7,<br>Bottom, Holographic Wallpaper, "Safe 2" Design      | SAFE SAFE SAFE SAFE<br>AFE SAFE SAFE SAFE                                                                      | 750            |  |  |  |  |
| 800086-006                          | Zebra i Series 1 mil Laminate for ZXP Series 7,<br>Top, Holographic Wallpaper, "World Globe" Design    |                                                                                                                | 750            |  |  |  |  |
| 800086-007                          | Zebra i Series 1 mil Laminate for ZXP Series 7,<br>Bottom, Holographic Wallpaper, "World Globe" Design |                                                                                                                | 750            |  |  |  |  |
| 800086-003                          | Zebra i Series 1 mil Laminate for ZXP Series 7,<br>Top, Holographic Wallpaper, "Eagle" Design          | AUTHENTIC VALIO<br>AUTHENTIC VALIO<br>AUTHENTIC VALIO<br>AUTHENTIC VALIO<br>AUTHENTIC VALIO<br>AUTHENTIC VALIO | 750            |  |  |  |  |
| 800086-004                          | Zebra i Series 1 mil Laminate for ZXP Series 7,<br>Top, Holographic Wallpaper, "Lock" Design           |                                                                                                                | 750            |  |  |  |  |