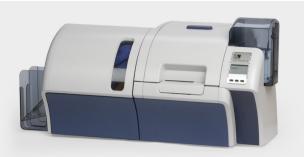

# ZEBRA CARD PRINTERS

Zebra offers two card printers with lamination capabilities: the ZXP Series 7 and ZXP Series 8.

**ZXP Series 7** 

- Superb image quality, high efficiency, low cost of ownership
- Fast and reliable performance combined with sharp, vivid images
- Robust design works in a wide range of environments and applications

#### **ZXP Series 8**

- High-security retransfer printer with industrybest throughput
- Superior, photo-like image quality and durable, abrasion-resistant cards
- Thermally bonded clear transfer film protects against tampering and fraud