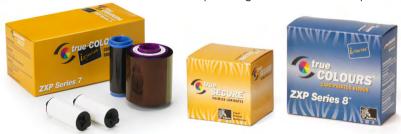

# ZEBRA'S STOCK LAMINATE PRODUCTS\*

| ZXP Series 7™ TrueSecure™ Laminates |                                                                                                        |                                                                                                                |                |  |  |  |  |
|-------------------------------------|--------------------------------------------------------------------------------------------------------|----------------------------------------------------------------------------------------------------------------|----------------|--|--|--|--|
| Part Number                         | Description                                                                                            |                                                                                                                | Cards per Roll |  |  |  |  |
| 800085-914                          | Zebra i Series 1 mil Laminate for ZXP Series 7, Top, Ful                                               | 750                                                                                                            |                |  |  |  |  |
| 800085-918                          | Zebra i Series 1 mil Laminate for ZXP Series 7, Bottom, Full Clear                                     |                                                                                                                | 750            |  |  |  |  |
| 800085-912                          | Zebra i Series 1 mil Laminate for ZXP Series 7, Bottom, Magnetic Stripe                                |                                                                                                                | 750            |  |  |  |  |
| 800085-913                          | Zebra i Series 1 mil Laminate for ZXP Series 7, Top, Smart Card                                        |                                                                                                                | 750            |  |  |  |  |
| 800086-001                          | Zebra i Series 1 mil Laminate for ZXP Series 7,<br>Top, Holographic Wallpaper, "Safe" Design           |                                                                                                                | 750            |  |  |  |  |
| 800086-005                          | Zebra i Series 1 mil Laminate for ZXP Series 7,<br>Top, Holographic Wallpaper, "Safe 2" Design         | SAFE SAFE SAFE SAFE<br>SAFE SAFE SAFE SAFE<br>SAFE SAFE SAFE SAFE                                              | 750            |  |  |  |  |
| 800086-002                          | Zebra i Series 1 mil Laminate for ZXP Series 7,<br>Bottom, Holographic Wallpaper, "Safe 2" Design      | SAFE SAFE SAFE SAFE<br>AFE SAFE SAFE SAFE                                                                      | 750            |  |  |  |  |
| 800086-006                          | Zebra i Series 1 mil Laminate for ZXP Series 7,<br>Top, Holographic Wallpaper, "World Globe" Design    |                                                                                                                | 750            |  |  |  |  |
| 800086-007                          | Zebra i Series 1 mil Laminate for ZXP Series 7,<br>Bottom, Holographic Wallpaper, "World Globe" Design |                                                                                                                | 750            |  |  |  |  |
| 800086-003                          | Zebra i Series 1 mil Laminate for ZXP Series 7,<br>Top, Holographic Wallpaper, "Eagle" Design          | AUTHENTIC VALIO<br>AUTHENTIC VALIO<br>AUTHENTIC VALIO<br>AUTHENTIC VALIO<br>AUTHENTIC VALIO<br>AUTHENTIC VALIO | 750            |  |  |  |  |
| 800086-004                          | Zebra i Series 1 mil Laminate for ZXP Series 7,<br>Top, Holographic Wallpaper, "Lock" Design           |                                                                                                                | 750            |  |  |  |  |

## ZEBRA'S STOCK LAMINATE PRODUCTS\*

| ZXP Series 8™ TrueSecure Laminates |                                                                                                  |                |  |  |  |  |
|------------------------------------|--------------------------------------------------------------------------------------------------|----------------|--|--|--|--|
| Part Number                        | Description                                                                                      | Cards per Roll |  |  |  |  |
| 800084-914                         | Zebra i Series 1 mil Laminate for ZXP Series 8, Top, Full Clear                                  |                |  |  |  |  |
| 800084-918                         | Zebra i Series 1 mil Laminate for ZXP Series 8, Bottom, Full Clear                               |                |  |  |  |  |
| 800084-912                         | Zebra i Series 1 mil Laminate for ZXP Series 8, Bottom, Magnetic Stripe                          |                |  |  |  |  |
| 800084-913                         | Zebra i Series 1 mil Laminate for ZXP Series 8, Top, Smart Card                                  |                |  |  |  |  |
| 800082-008                         | Zebra i Series 1 mil Laminate for ZXP Series 8,<br>Top, Holographic Wallpaper, "Safe" Design     | 625            |  |  |  |  |
| 800082-009                         | Zebra i Series 1 mil Laminate for ZXP Series 8,<br>Top, Holographic Wallpaper, "Eagle" Design    | 625            |  |  |  |  |
| 800082-010                         | Zebra i Series 1 mil Laminate for ZXP Series 8,<br>Top, Holographic Wallpaper, "Lock" Design     | 625            |  |  |  |  |
| 800082-011                         | Zebra i Series 1 mil Laminate for ZXP Series 8,<br>Top, Holographic Wallpaper "Safe 2" Design    | 625            |  |  |  |  |
| 800082-012                         | Zebra i Series 1 mil Laminate for ZXP Series 8,<br>Bottom, Holographic Wallpaper "Safe 2" Design | 625            |  |  |  |  |