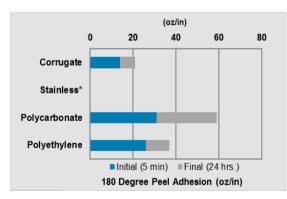

#### ADHESIVE STRENGTH

\*Attraction between adhesive and surface is so great that the facestock rips.